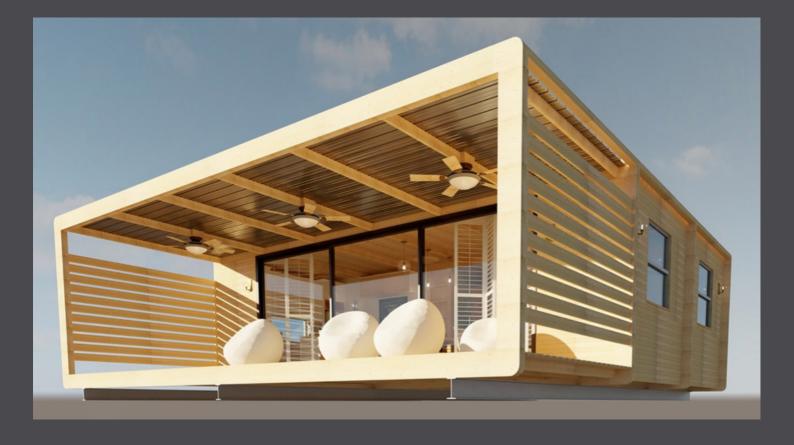

## <u>bungalo includes</u>

Spruce Timber frame
Exterior walls with Thermory heat treated Nordic timber.
Interior walls with OSB structural board with 100mm Isotherm.
Roof Insulation with Sisalation and Isotherm.
Composite vinyl wood flooring.

Electrical certificate of compliance.

Engineered structure.

Drafted standard drawings.

14 down lights, 4 switches, 5 plug points

2 external lights.

Covered deck.
Privacy side screens.

Fitted bathroom with shower, toilet and basin.

Kitchen unit with sink & mixer.

Built in bedroom cupboards.

# 

bungalo 81 R1,100,000 vat inclusive