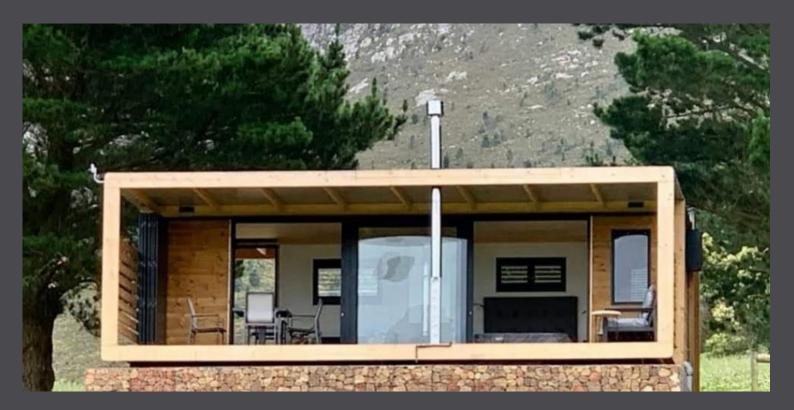

# **54 sqm**

## <u>bungalo includes</u>

Spruce Timber frame.

Exterior walls with Thermory heat treated Nordic timber. Interior walls OSB structural board with 100mm Isotherm. Roof Insulation with Sisalation and Isotherm.

Composite vinyl wood flooring.

Electrical certificate of compliance.

Engineered structure.

Drafted standard drawings. 8 down lights, 2 switches, 4 plug points. 2 external lights.

Covered deck.
Privacy side screens (optional).
Fitted bathroom with shower, toilet and basin.
Kitchen unit with sink and mixer.
Built in bedroom cupboards.

bungalo 54 R690,000 vat inclusive