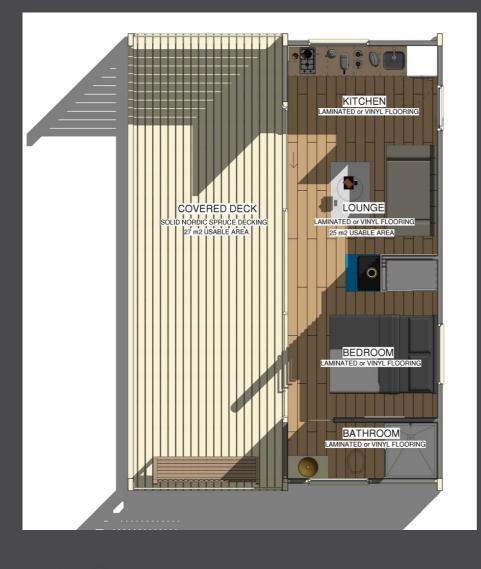

# **54 sqm**

Composite vinyl wood flooring.

Electrical certificate of compliance.

Engineered structure.

Drafted standard drawings. 8 down lights, 2 switches, 4 plug points. 2 external lights.

Covered deck.
Privacy side screens (optional).
Fitted bathroom with shower, toilet and basin.
Kitchen unit with sink and mixer.
Built in bedroom cupboards.