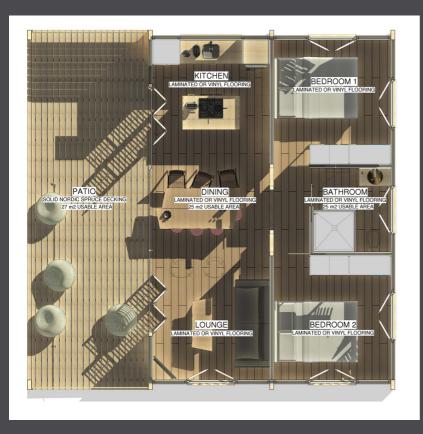

# **54 sqm**

## <u>bungalo includes</u>

Spruce Timber frame.

Exterior walls with Thermory heat treated Nordic timber. Interior walls OSB structural board with 100mm Isotherm. Roof Insulation with Sisalation and Isotherm.

Composite vinyl wood flooring.

Electrical certificate of compliance.

Engineered structure.

Drafted standard drawings. 8 down lights, 2 switches, 4 plug points. 2 external lights.

Covered deck.
Privacy side screens (optional).
Fitted bathroom with shower, toilet and basin.
Kitchen unit with sink and mixer.
Built in bedroom cupboards.